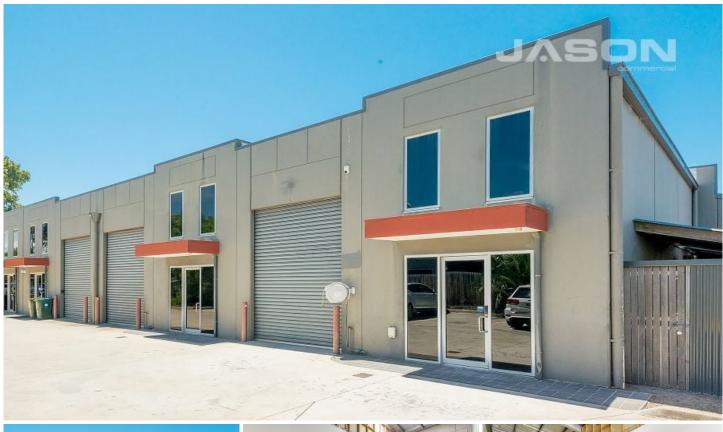

## 6/55 Parer Road Airport West VIC

Steve Kikyris & Leo Kikyris of Jason Commercial are pleased to offer for lease to the public market: 6/55 Parer Road Airport West

GROUND LEVEL WEARHOUSE, UPSTAIRES OFFICE SPACE WITH SECURE PARKING AND MUCH MORE!

## **KEY FEATURES INCLUDE:**

For full version visit the website

Type : Industrial Price : Contact Agent Building Size : 210 sqm Land Size : 160 sqm

View : https://www.jasonrealestate.com.au/leas e/vic/north/airport-west/commercial/indu