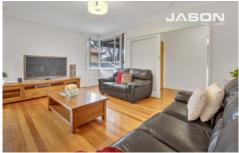

## Comprising:

- > Open plan living area
- > Large open kitchen with appliances
- > Large meals area for dining
- > 3 Spacious bedrooms with BIR

For full version visit the website