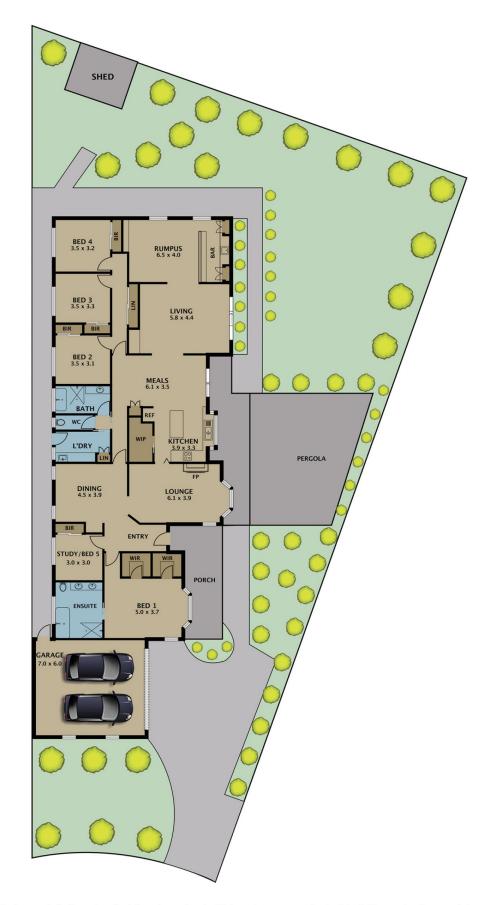

## 11 Palazzo Court Greenvale VIC

Nestled in a peaceful court in the sought-after suburb of Greenvale, this captivating family residence is set on an expansive 979 sqm block, offering a harmonious blend of space, style, and modern conveniences. As you step through the beautiful open entrance with a soaring cathedral ceiling, you are immediately welcomed into the first of three spacious living areas, each designed for relaxation and entertainment. The generous dining area flows seamlessly, accentuating the clinker brick design that adds character and charm throughout the home.

At the heart of the residence, a sleek, modern kitchen awaits, boasting luxurious 40mm stone benchtops, an ILVE 900mm gas stove and fan-forced electric oven and a Bosch dishwasher. The walk-in pantry provides ample storage,

## 5 📭 2 🚔 2 🗬

Type : House

Price : AUCTION I \$1,030,000 - \$1,070,000

Land Size: 979 sqm

View : https://www.jasonrealestate.com.au/sale/vic

/north/greenvale/residential/house/8169169

Jason Sassine 03 9338 6411

## 11 Palazzo Court Greenvale