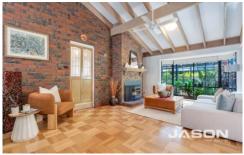

## 11 Palazzo Court Greenvale VIC

Nestled in a peaceful court in the sought-after suburb of Greenvale, this captivating family residence is set on an expansive 979 sqm block, offering a harmonious blend of space, style, and modern conveniences. As you step through the beautiful open entrance with a soaring cathedral ceiling, you are immediately welcomed into the first of three spacious living areas, each designed for relaxation and entertainment. The generous dining area flows seamlessly, accentuating the clinker brick design that adds character and charm throughout the home.

At the heart of the residence, a sleek, modern kitchen awaits, boasting luxurious 40mm stone benchtops, an ILVE 900mm gas stove and fan-forced electric oven and a Bosch dishwasher. The walk-in pantry provides ample storage,