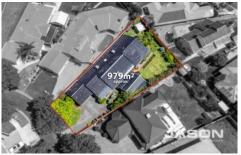

## 11 Palazzo Court Greenvale VIC

Nestled in a peaceful court in the sought-after suburb of Greenvale, this captivating family residence is set on an expansive 979 sqm block, offering a harmonious blend of space, style, and modern conveniences. As you step through the beautiful open entrance with a soaring cathedral ceiling, you are immediately welcomed into the first of three spacious living areas, each designed for relaxation and entertainment. The generous dining area flows seamlessly, accentuating the clinker brick design that adds character and charm throughout the home.

## 5 📭 2 🚔 2 🗬

Type : House

Price : AUCTION I \$1,030,000 - \$1,070,000

Land Size: 979 sqm

View : https://www.jasonrealestate.com.au/sale/vic

/north/greenvale/residential/house/8169169

Jason Sassine 03 9338 6411