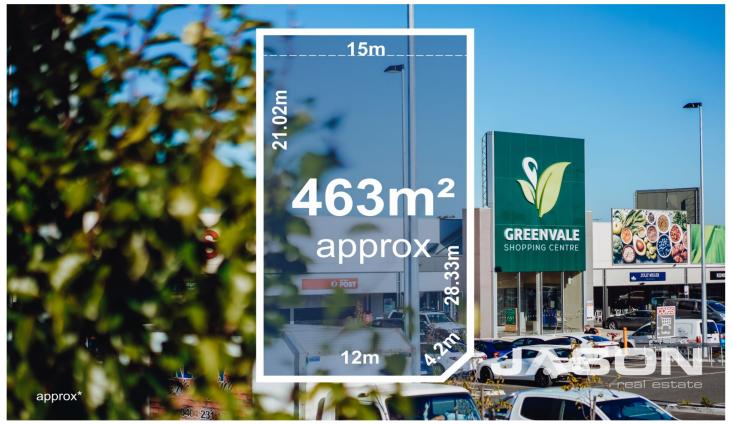

## 72 Providence Road Greenvale VIC

This exceptional corner titled allotment, approximately 463m² in size, offers the perfect opportunity to build your dream home in the highly sought-after suburb of Greenvale. With a generous 15-meter frontage, this block provides ample space and flexibility for various architectural designs.