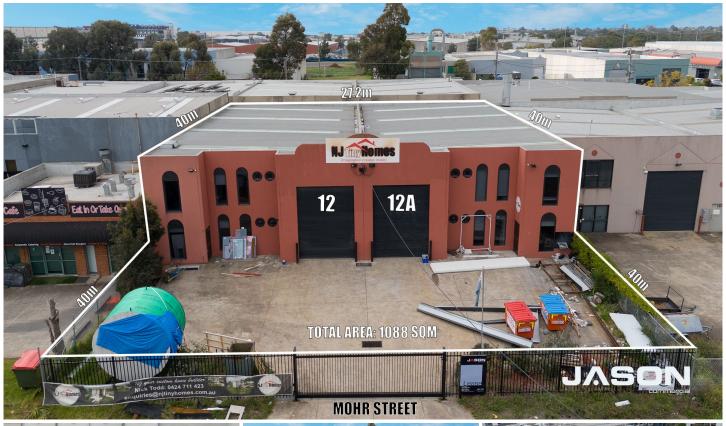

## 12-12A Mohr Street Tullamarine VIC

Leo Kikyris & Steve Kikyris of Jason Commercial are pleased to offer for lease to the public market: 12-12A Mohr Street, Tullamarine.

This is a rare opportunity to lease 2x large free-standing warehouses side by side together.

## **KEY FEATURES INCLUDE:**

\* Land Area: 544sqm to 1,088sqm (approx)

For full version visit the website

Type : Industrial : Contact Agent Building Size : 800 sqm

Land Size : 1088 sqm View : https://ww

: https://www.jasonrealestate.com.au/leas e/vic/north/tullamarine/commercial/indus