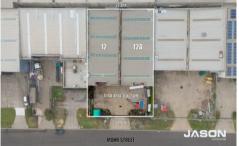

## **KEY FEATURES INCLUDE:**

\* Land Area: 544sqm to 1,088sqm (approx)

For full version visit the website

Type : Industrial : Contact Agent Building Size : 800 sqm

Land Size : 1088 sqm View : https://ww

: https://www.jasonrealestate.com.au/leas e/vic/north/tullamarine/commercial/indus