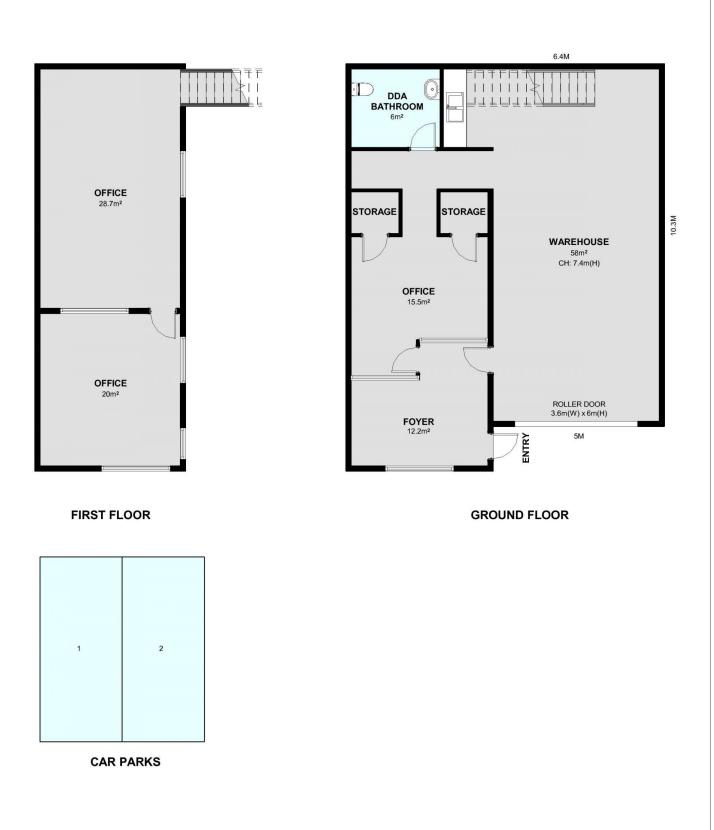

## 20/54 COMMERCIAL PLACE, KEILOR EAST

TOTAL BUILDING AREA: 145m<sup>2</sup>

PLEASE NOTE FLOOR PLANS ARE SHOWN INDICATIVE ONLY AND ARE NOT DRAWN TO EXACT SCALE - BUYERS PLEASE INSPECT PROPERTY IN PERSON