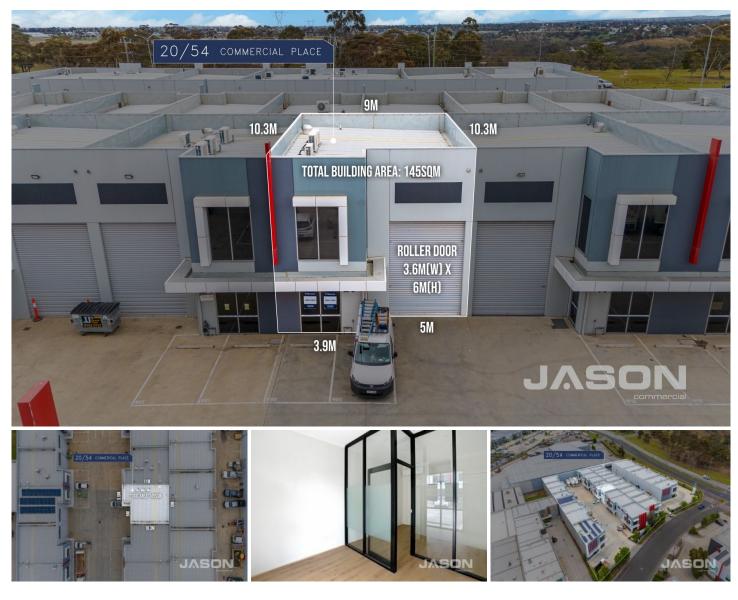

## 20/54 Commercial Place Keilor East VIC

Leo Kikyris & Steve Kikyris of Jason Commercial are pleased to offer for lease to the public market: 20/54 Commercial Place, Keilor East

This prime warehouse offers unparalleled access to Melbourne's key arterials, including the Metropolitan Ring Road, Tullamarine Freeway, and Calder Freeway-ensuring seamless connections across the city and beyond. Just minutes from Melbourne Airport, this location is ideal for businesses looking to streamline logistics, expand reach, and enhance efficiency.

Key Features Include:

- \* Total building area: 145sqm
- \* 2x Car parking

For full version visit the website

https://www.jasonrealestate.com.au

## 20/54 COMMERCIAL PLACE, KEILOR EAST

TOTAL BUILDING AREA: 145m<sup>2</sup>

PLEASE NOTE FLOOR PLANS ARE SHOWN INDICATIVE ONLY AND ARE NOT DRAWN TO EXACT SCALE - BUYERS PLEASE INSPECT PROPERTY IN PERSON