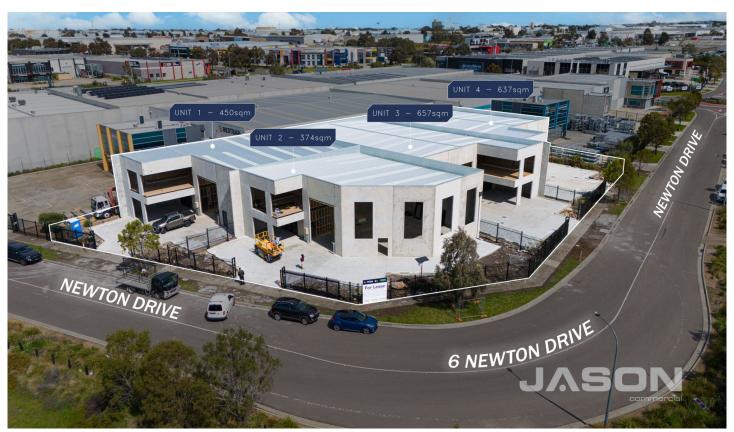

## **6 Newton Drive Somerton VIC**

Leo Kikyris & Steve Kikyris of Jason Commercial are pleased to offer for sale to the public market: 6 Newton Drive, Somerton.

4 Brand New Warehouses Coming Soon. The location provides easy access to all nearby major arterial roads such as Cooper Street, Hume Hwy and Sydney Road.

UNIT 1:

Building Size: 450m2 (approx) Warehouse Size: 370m2 (approx) Office Size: 80m2 (approx)

UNIT 2:

Building Size: 374m2 (approx)

For full version visit the website

Type : Industrial Price : Contact Agent Building Size : 570 sqm