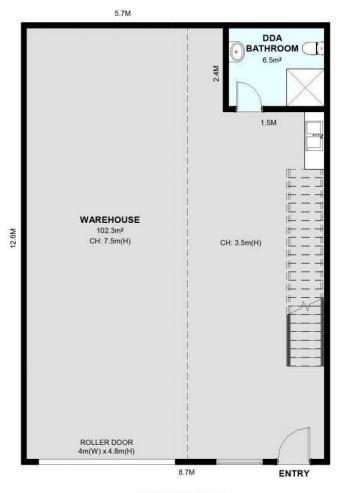

## **KEY FEATURES INCLUDE:**

\* Total building area: 160sqm

\* Includes mezzanine of 50sqm

For full version visit the website

## 17/1-12 BUYS COURT, DERRIMUT

**TOTAL BUILDING AREA: 161m<sup>2</sup>** 

**GROUND FLOOR** 

**FIRST FLOOR** 