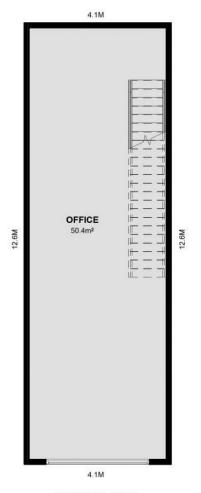

## **KEY FEATURES INCLUDE:**

\* Total building area: 160sqm

\* Includes mezzanine of 50sqm

For full version visit the website

## 17/1-12 BUYS COURT, DERRIMUT

**TOTAL BUILDING AREA: 161m<sup>2</sup>** 

**GROUND FLOOR** 

**FIRST FLOOR** 