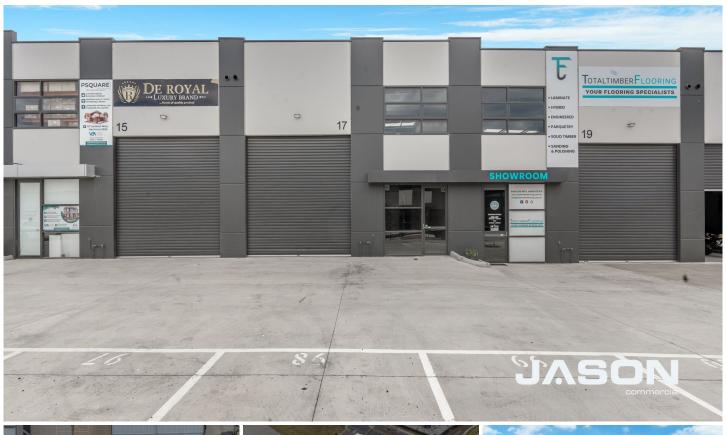

## 17/1-12 Buys Court Derrimut VIC

Leo Kikyris & Steve Kikyris of Jason Commercial are pleased to offer for lease to the public market: Unit 17/1-12 Buys Court, Derrimut

This outstanding facility provides an affordable opportunity to lease this warehouse in a well kept business park environment.

Property provides easy access to nearby major arterial roads such as Robinsons Road, Mt Derrimut Road, Western Ring Road & Western Freeway.

## **KEY FEATURES INCLUDE:**

\* Total building area: 160sqm

\* Includes mezzanine of 50sqm

For full version visit the website