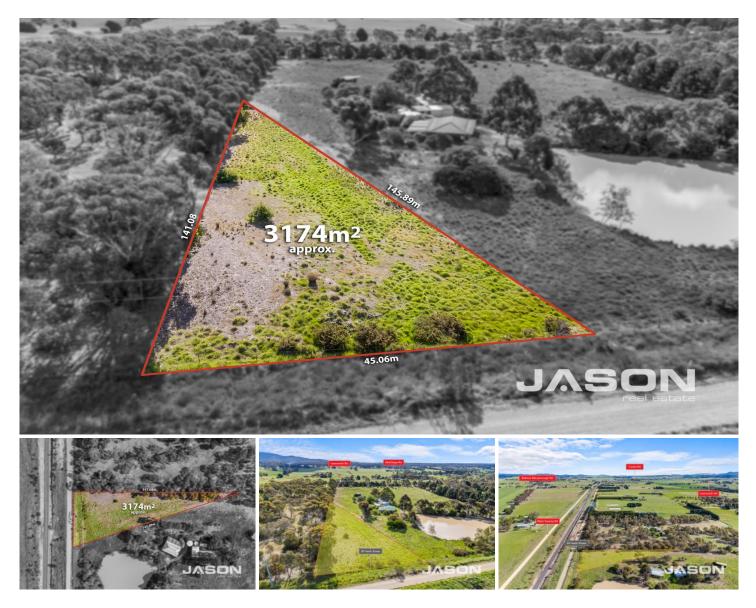

## **30 Heath Street Clunes VIC**

Discover an incredible opportunity at 30 Heath Street, Clunes! This expansive 3,174 sq.m vacant land, zoned for farming, is situated within the scenic Hepburn Shire. With an impressive 45-meter frontage to Heath Street, this property provides easy access and great visibility.

| Туре       | : Land                   |
|------------|--------------------------|
| Price      | : Expression of Interest |
| ori2 bac l | • 3171 sam               |

and/8181290

Land Size : 3174 sqm View