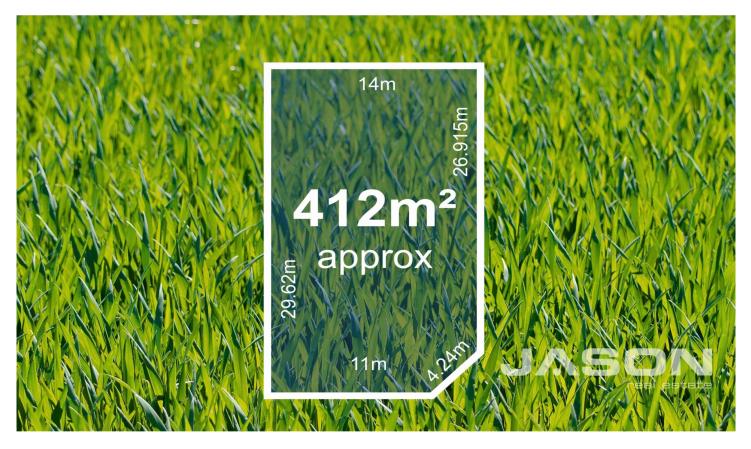

## 26/5 Ned Street Greenvale VIC

This exceptional corner allotment, approximately 412m<sup>2</sup> in size, offers the perfect opportunity to build your dream home in the highly sought-after suburb of Greenvale. With a generous 14-meter frontage, this block provides ample space and flexibility for various architectural designs.