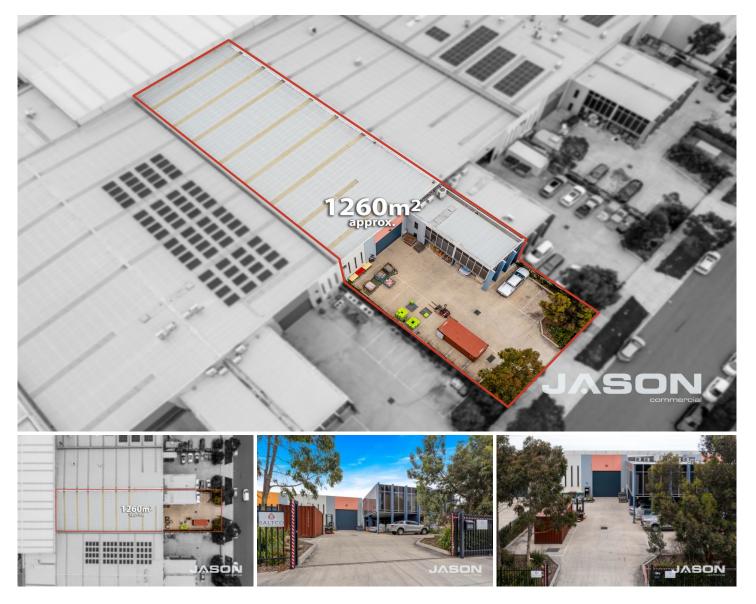

## 64 Ricky Way Epping VIC

Steve Kikyris & Leo Kikyris of Jason Commercial are pleased to offer for lease to the public market: 64 Ricky Way, Epping, VIC 3076.

This well-located property offers an ideal solution for businesses in need of a sizable warehouse and office space, complemented by convenient access to essential transport routes. Situated near the Hume Freeway, Metropolitan Ring Road, and within close reach of provides Melbourne Airport (MEL), this property streamlined logistics and connectivity across Melbourne and beyond.

**KEY FEATURES INCLUDE:** \* Total Land area: 1,260 m<sup>2</sup> (approx)

For full version visit the website

https://www.jasonrealestate.com.au

## 13 🖨

Туре Price Building Size : 950 sqm Land Size View

- : Industrial
- : Contact Agent
- : 1260 sqm
- : https://www.jasonrealestate.com.au/leas e/vic/north/epping/commercial/industrial/ 8185341

**Steve Kikyris** 