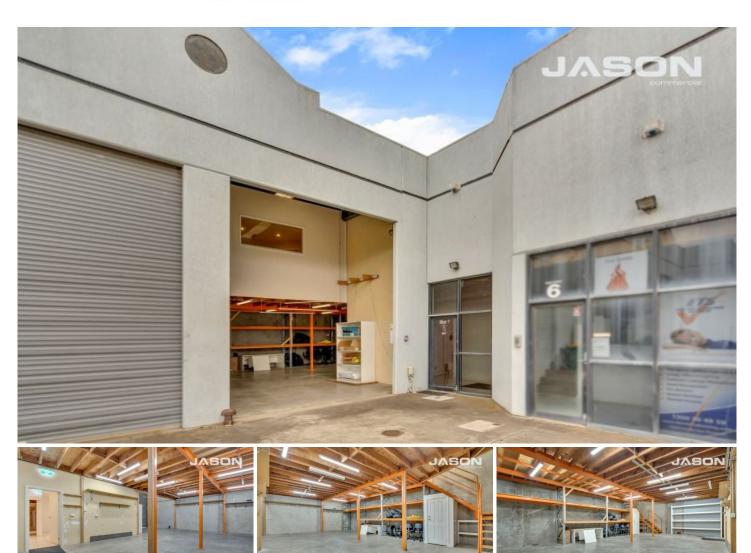

## 7/41-43 Allied Drive Tullamarine VIC

Leo Kikyris of Jason Commercial is pleased to offer for sale to the public market: 7/41-43 Allied Drive, Tullamarine.

This warehouse, provides a great balance of office space with factory floor area and storage racking, perfect for any growing business looking to take the next step. With easy access to all major arterial roads such as Keilor Park Drive, Western Ring Road and close proximity to the Melbourne (MEL) and Essendon Fields Airport/s (MEB).

## 7/41-43 Allied Drive Tullamarine