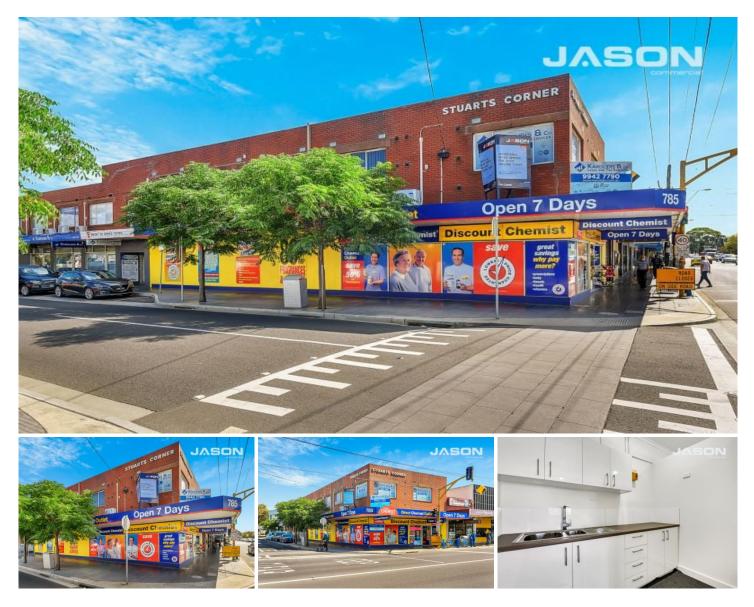

## Level 1/Suite 13/785 Pascoe Vale Road Glenroy VIC

Leo & Steve Kikyris of Jason Commercial are pleased to offer for lease to the public market: Level 1, Suite 13/785 Pascoe Vale Road Glenroy.

This is your opportunity to be situated in one of Glenroy's most iconic buildings "Stuarts Corner", within a premier retail location close to long established and reputable businesses. A short stroll away from some great local cafe's, public transport and all-day car parking.

## KEY FEATURES INCLUDE:

- \* Building area: 28 m2 (approx)
- \* Kitchenette
- \* Open plan office
- \* Commercial 1 zone

For full version visit the website

https://www.jasonrealestate.com.au

| Туре          |
|---------------|
| Price         |
| Building Size |
| Land Size     |

View

: Offices : Contact Agent

- : 28 sqm
- : 28 sqm
- : https://www.jasonrealestate.com.au/leas

e/vic/north/glenroy/commercial/offices/8 186391

Steve Kikyris 03 9304 1444