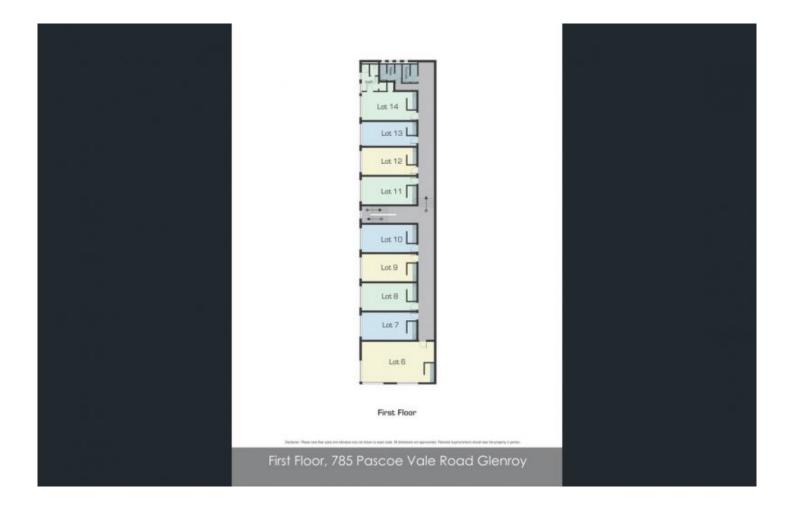

## Level 1/Suite 13/785 Pascoe Vale Road Glenroy VIC

Leo & Steve Kikyris of Jason Commercial are pleased to offer for lease to the public market: Level 1, Suite 13/785 Pascoe Vale Road Glenroy.

This is your opportunity to be situated in one of Glenroy's most iconic buildings "Stuarts Corner", within a premier retail location close to long established and reputable businesses. A short stroll away from some great local cafe's, public transport and all-day car parking.

## KEY FEATURES INCLUDE:

- \* Building area: 28 m2 (approx)
- \* Kitchenette
- \* Open plan office
- \* Commercial 1 zone

For full version visit the website

https://www.jasonrealestate.com.au

| Туре          |
|---------------|
| Price         |
| Building Size |
| Land Size     |