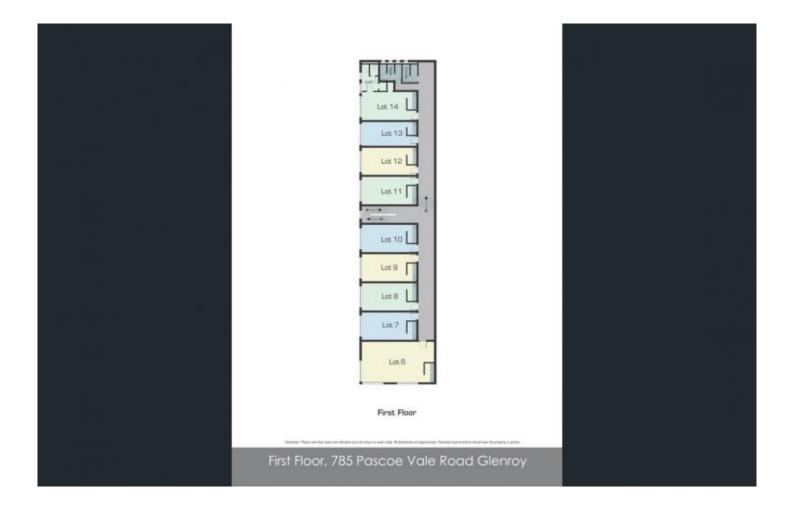

## Level 1/Suite 14/785 Pascoe Vale Road Glenroy VIC

Leo & Steve Kikyris of Jason Commercial are pleased to offer for lease to the public market: Level 1, Suite 14/785 Pascoe Vale Road Glenroy.

This is your opportunity to be situated in one of Glenroy's most iconic buildings "Stuarts Corner", within a premier retail location close to long established and reputable businesses. A short stroll away from some great local cafe's, public transport and all-day car parking.

## **KEY FEATURES INCLUDE:**

- \* Building area: 40 m2 (approx)
- \* Kitchenette
- \* Open plan office
- \* Commercial 1 zone

For full version visit the website

https://www.jasonrealestate.com.au

Type Price Building Size : 28 sqm Land Size