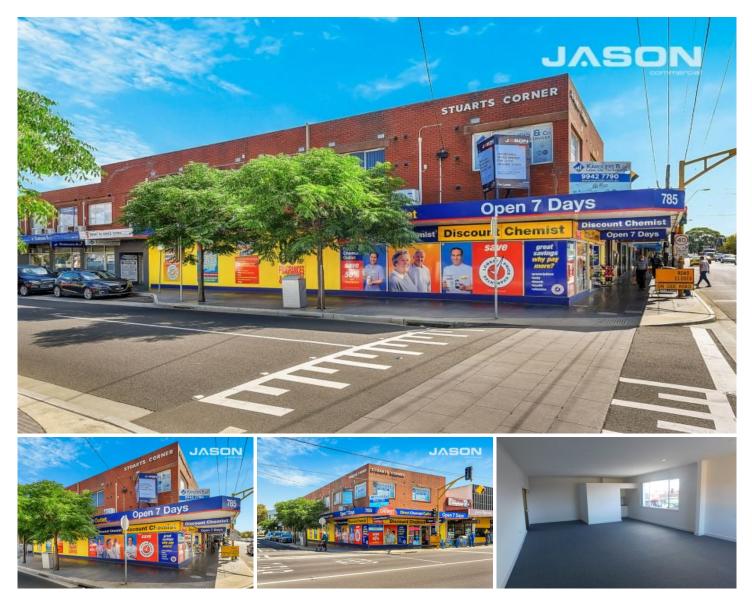

## Level 1/Suite 14/785 Pascoe Vale Road Glenroy VIC

Leo & Steve Kikyris of Jason Commercial are pleased to offer for lease to the public market: Level 1, Suite 14/785 Pascoe Vale Road Glenroy.

This is your opportunity to be situated in one of Glenroy's most iconic buildings "Stuarts Corner", within a premier retail location close to long established and reputable businesses. A short stroll away from some great local cafe's, public transport and all-day car parking.

## **KEY FEATURES INCLUDE:**

- \* Building area: 40 m2 (approx)
- \* Kitchenette
- \* Open plan office
- \* Commercial 1 zone

For full version visit the website

https://www.jasonrealestate.com.au

Type Price Building Size : 28 sqm Land Size