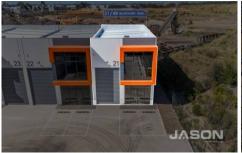

## 21/49 Mcarthurs Road Altona North VIC

Leo Kikyris & Steve Kikyris of Jason Commercial are pleased to offer for lease to the public market: 21/49 McArthurs Rd, Altona North.

This exceptional property offers a fantastic opportunity to lease a well-located warehouse and office space, strategically positioned for easy access to key transport routes. Located near the West Gate Freeway, Princes Freeway, this facility ensures seamless logistics and distribution connectivity across Melbourne and beyond.

## **KEY FEATURES INCLUDE:**

- \* Total building area: 163m² (approx)
- \* 2x Car parking spaces
- \* Industrial 1 Zone

For full version visit the website