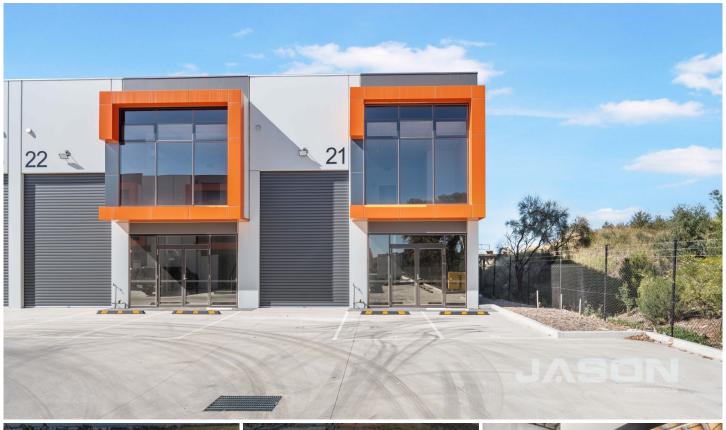

## 21/49 Mcarthurs Road Altona North VIC

Leo Kikyris & Steve Kikyris of Jason Commercial are pleased to offer for lease to the public market: 21/49 McArthurs Rd, Altona North.

This exceptional property offers a fantastic opportunity to lease a well-located warehouse and office space, strategically positioned for easy access to key transport routes. Located near the West Gate Freeway, Princes Freeway, this facility ensures seamless logistics and distribution connectivity across Melbourne and beyond.

## **KEY FEATURES INCLUDE:**

- \* Total building area: 163m² (approx)
- \* 2x Car parking spaces
- \* Industrial 1 Zone

For full version visit the website