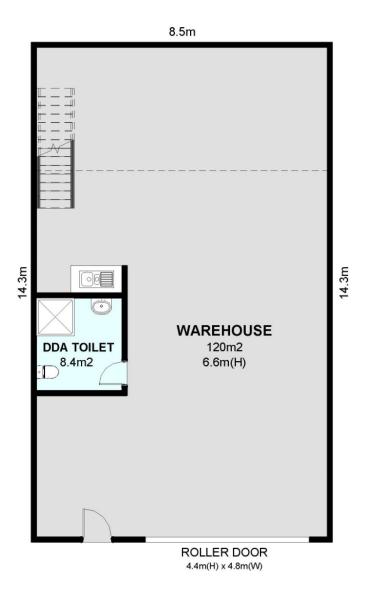

## **KEY FEATURES INCLUDE:**

- \* Total Building area: 162m² (approx)
- \* Includes warehouse area of: 112m2 (approx)
- \* 2x Car parking spaces

For full version visit the website

## 17/72 LOGISTICS STREET, KEILOR PARK

**TOTAL APPROX AREA: 162m<sup>2</sup>** 