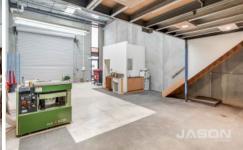

## 17/72 Logistics Street Keilor Park VIC

Leo Kikyris & Steve Kikyris of Jason Commercial are excited to present for lease to the public market: 17/72 Logistics Street, Keilor Park.

This exceptional property offers an outstanding opportunity to lease a secure, versatile warehouse and office space, ideally located with convenient access to major arterial roads such as the Calder Freeway, Western Ring Road, and Tullamarine Freeway, and close to Melbourne Airport (MEL).

## **KEY FEATURES INCLUDE:**

- \* Total Building area: 162m² (approx)
- \* Includes warehouse area of: 112m2 (approx)
- \* 2x Car parking spaces

For full version visit the website