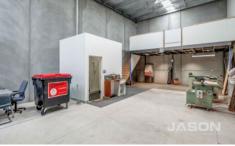

## 17/72 Logistics Street Keilor Park VIC

Leo Kikyris & Steve Kikyris of Jason Commercial are excited to present for lease to the public market: 17/72 Logistics Street, Keilor Park.

This exceptional property offers an outstanding opportunity to lease a secure, versatile warehouse and office space, ideally located with convenient access to major arterial roads such as the Calder Freeway, Western Ring Road, and Tullamarine Freeway, and close to Melbourne Airport (MEL).

## **KEY FEATURES INCLUDE:**

- \* Total Building area: 162m² (approx)
- \* Includes warehouse area of: 112m2 (approx)
- \* 2x Car parking spaces

For full version visit the website