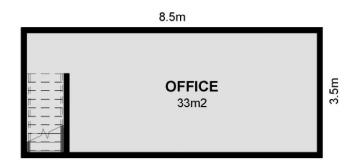

## **KEY FEATURES INCLUDE:**

- \* Total Building area: 162m² (approx)
- \* Includes warehouse area of: 112m2 (approx)
- \* 2x Car parking spaces

For full version visit the website

## 17/72 LOGISTICS STREET, KEILOR PARK

**TOTAL APPROX AREA: 162m<sup>2</sup>** 