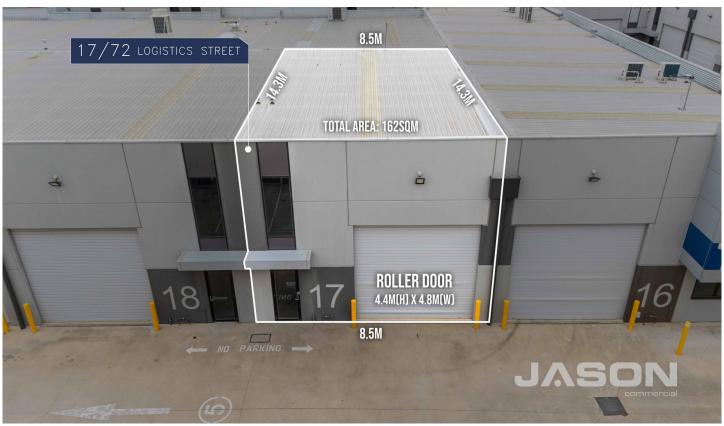

## **KEY FEATURES INCLUDE:**

- \* Total Building area: 162m² (approx)
- \* Includes warehouse area of: 112m2 (approx)
- \* 2x Car parking spaces

For full version visit the website

## 2

Type : Industrial
Price : Contact Agent
Building Size : 162 sqm

Land Size : 150 sqm View : https://ww

: https://www.jasonrealestate.com.au/leas e/vic/north/keilor-park/commercial/indust

rial/8186955

Leo Kikyris

## 17/72 LOGISTICS STREET, KEILOR PARK

**TOTAL APPROX AREA: 162m<sup>2</sup>** 