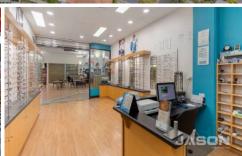

## **KEY FEATURES INCLUDE:**

\*Shop Area: 62m² (approx)

\*Commercial 1 Zone

\*Open plan retail area with restroom amenities

For full version visit the website

Type : Retail

Price : Contact Agent

**Building Size**: 62 sqm **Land Size**: 62 sqm