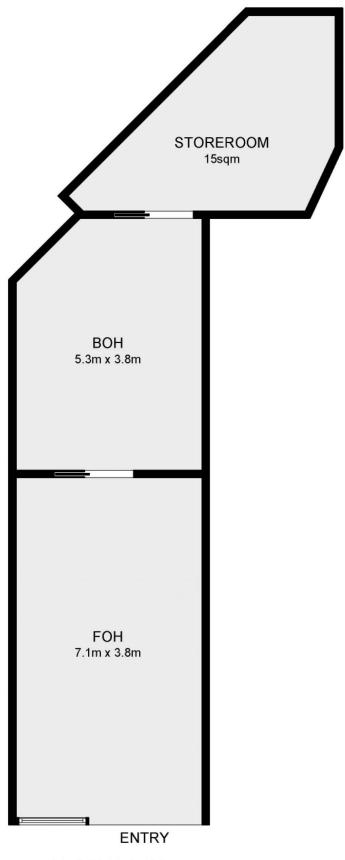

## **KEY FEATURES INCLUDE:**

\*Shop Area: 62m² (approx)

\*Commercial 1 Zone

\*Open plan retail area with restroom amenities

For full version visit the website

Type : Retail

Price : Contact Agent

**Building Size**: 62 sqm **Land Size**: 62 sqm

## **SHOP 142a - GLADSTONE PARK SHOPPING CENTRE**

**TOTAL APPROX AREA: 62m<sup>2</sup>** 

**FLOOR PLAN** 

PLEASE NOTE FLOOR PLANS ARE SHOWN INDICATIVE ONLY AND ARE NOT DRAWN TO EXACT SCALE - BUYERS PLEASE INSPECT PROPERTY IN PERSON