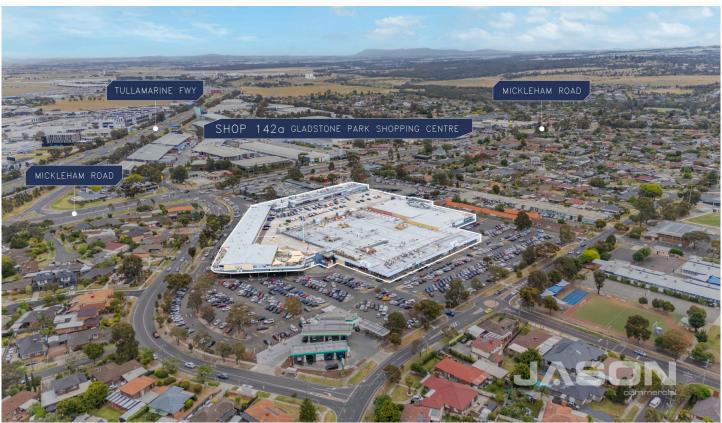

## 142a/8-34 Gladstone Park Drive Gladstone Park VIC

Leo Kikyris & Steve Kikyris of Jason Commercial are pleased to offer for sale to the public market: Shop 142A/8-34 Gladstone Park Drive, Gladstone Park.

This desirable retail space provides a unique chance to secure a shop in the heart of Gladstone Park, perfectly positioned for high visibility and easy access to major roads, including Tullamarine Freeway and Western Ring Road, and is close to Melbourne Airport (MEL) and Essendon Fields Airport (MEB).